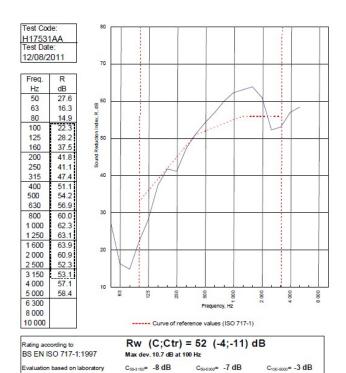

- BRE Report P102396-1011C

Refer to Speedline Specification Clause

127 mm. (At Base Track, Excluding Finishes)

Severe - Annexes A-F

52 R<sub>w</sub>dB, Date Tested or Assessed Against - 12/08/2011

C<sub>11,50-9150</sub>= -19 dB

C<sub>tr,100-5000</sub>=-11 dB

Customer: Metsec plc Hepsec Division

BTC 17531A: Page 9 of 11

easurement results obtained by

an engineering method:

SPEEDLINE Drywall Systems, Adsetts House, 16 Europa View, Sheffield Business Park, Sheffield, S9 1XH. Tel: 0114 231 8030.

C<sub>v,50-5000</sub>= -19 dB

Email: enquiries@speedlinedrywall.co.uk