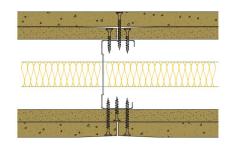

## 70-S-65(25) - SPEEDLINE System Data Sheet - Version V1 (24-10-23)

SPEEDLINE 70mm 'C' Stud Partition @600mm Ctrs, with Inner Siniat GTEC 12.5mm Standard Board, Outer Siniat GTEC 15mm Universal/Megadeco Board each side, 25mm APR

## System Performance Breakdown

Fire Resistance:

BS476 Part 22:1987:

Test Ref & Date or Applied Ref & Report:

Max Height: Thickness:

Duty Grade: BS 5234: Part 2:1992:

Sound Insulation:

60/60 Minutes (Integrity/Insulation).

- BRE Report P102396-1011C

Refer to Speedline Specification Clause

127 mm. (At Base Track, Excluding Finishes)

Severe - Annexes A-F

52 R<sub>w</sub>dB, Date Tested or Assessed Against - 12/08/2011

C<sub>11,50-9150</sub>= -19 dB